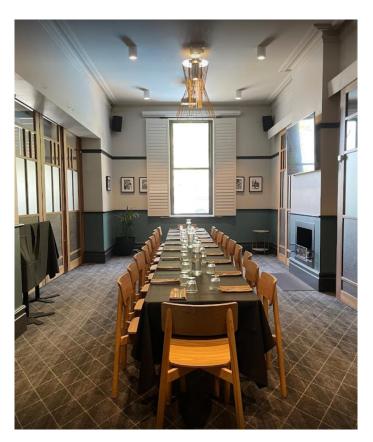

### 200 seats, all day kitchen from 11.30 am

https://bourkestreetimperial.com/

Located at the north end of the famous Bourke Street Melb in Melb Threatre District.

One of Melb oldest and most famous Pubs, Opposite Parliament House Melb,