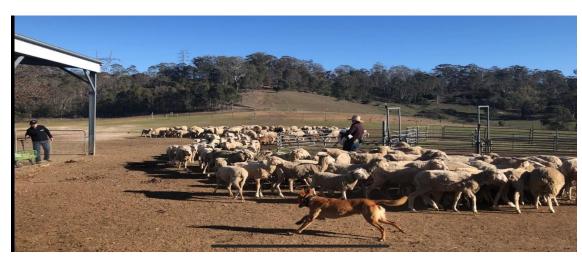

## **UNIQUE SELLING POINTS – The Farm**

- 1. Sydney's Biggest Sheep Farm- 500 Acres
- 2. Live Sheep shearing and working dog demonstrations
- 3. Location is only 50 minutes from Sydney CBD.
- 4. Great stop off point on trips to and from the Blue Mountains, combined with lunch at RASHAYS Wetherill Park or Food Choice Merrylands.
- 5. Opportunity to see Kangaroos and wallabies-Hand feed
- 6. Opportunity to see Koala- Take own photo
- 7. Tractor Rides subject to availability \$3.00

## **NEW INBOUND SHOW TIMES FROM 1st September - SEE BELOW**

9.30 am Farmer Whip Cracking

10.00 am Sheep Dog Show

10.30 am Sheep Shearing Show