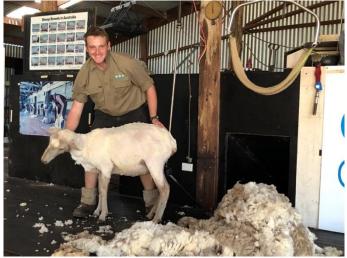

## **UNIQUE SELLING POINTS – The Farm**

- 1. Sydney's Biggest Sheep Farm- 500 Acres
- 2. Live Sheep shearing and working dog demonstrations
- 3. Location is only 50 minutes from Sydney CBD.
- 4. Great stop off point on trips to and from the Blue Mountains, combined with lunch at RASHAYS Wetherill Park or Food Choice Merrylands.
- 5. Opportunity to see Kangaroos and wallabies-Hand feed
- 6. Opportunity to see Koala- Take own photo
- 7. Tractor Rides subject to availability \$3.00

## **NEW INBOUND SHOW TIMES FROM 1st September - SEE BELOW**

9.30 am Farmer Whip Cracking

10.00 am Sheep Dog Show

10.30 am Sheep Shearing Show