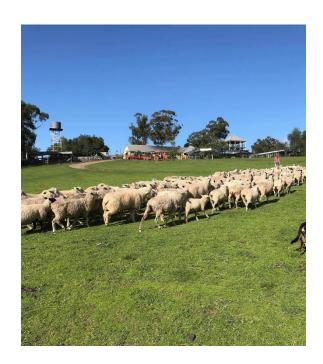

## **UNIQUE SELLING POINTS – The Farm**

- 1. Sydney's Biggest Sheep Farm- 500 Acres
- 2. Live Sheep shearing and working dog demonstrations
- 3. Location is only 50 minutes from Sydney CBD.
- 4. Great stop off point on trips to and from the Blue Mountains, combined with lunch at RASHAYS Wetherill Park or Food Choice Merrylands.
- 5. Opportunity to see Kangaroos and wallabies-Hand feed
- 6. Opportunity to see Koala- Take own photo
- 7. Tractor Rides subject to availability \$3.00

## **NEW INBOUND SHOW TIMES FROM 1st September - SEE BELOW**

9.30 am Farmer Whip Cracking

10.00 am Sheep Dog Show

10.30 am Sheep Shearing Show