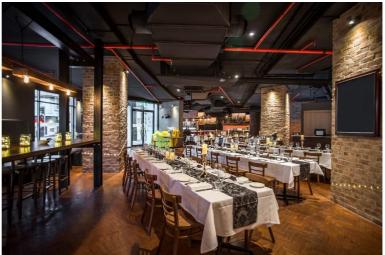

## HATS ON QUEEN - BRISBANE CBD.

**Address:** Address: Ground Floor, 570 Queen Street Brisbane City, QLD 4000 – Lobby of Mantra on Queen.

Open: Lunch 11.00am-1.30pm and Dinner from 5.00 pm Seating: 180 Bookings : <u>inbound@hatsonqueen.com</u> Refer SHA/DJB and your booking copy to <u>bookings@discoverjervisbay.com.au</u>

## SPECIAL FEATURES:

- 1. A perfect venue for package groups or Incentives- ask about upgrades menus.
- 2. 200 meters walk from Brisbane's landmark Story Bridge and river walk,
- 3. Access from Mantra on Queen
- 4. Allows for series groups standard menus
- 5. Upgrade for 2-3 course with full table linen, glassware and menu upgrades
- 6. Block out dates 25/12, 31/12 and 1/1