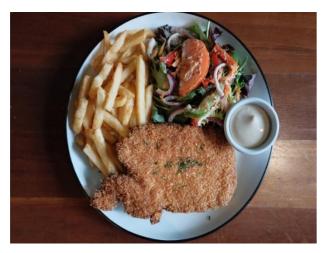

## MENU

Beef Burger, Chips, Sauce and Drink \$22.00 Berr Battered Barramundi Fish, Chips, Salad AND Drink \$22.00 Chicken Snitzel, Chips, Salad and Drink \$22.00 Mushroom Pasta and Drink \$22.00 Steak 200gm Rump, salad, chips, sauce and drink \$27.00 #Add dessert \$6 pp