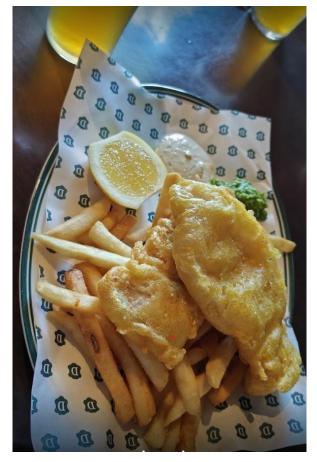

#### MENU:

- Chicken Parma
- Beef Burger
- Fish & Chips
- Wagu Beef Burger and Chips