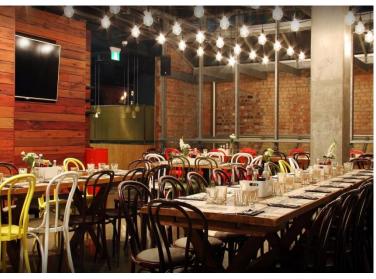

# **DUKE OF WELLINGTON PUB MELBOURNE**

146 Flinders Street, Melbourne 3000

210 seats, all day kitchen from 11.30 am

https://dukeofwellington.com.au/menu/

Located 200 METRES FROM Flinders Street Station and opposite Federation Square

Melbourne's premium and premier local pub.