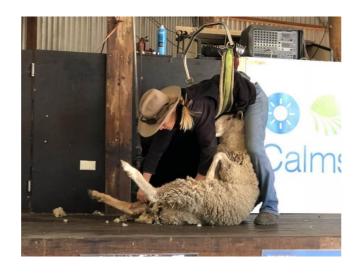

10.00 am: Sheep Dog Show

**10.30 am:** Sheep Shearing Show and Wool touching.

**11.30 am:** Arrive at RASHAYS Restaurant Lunch – 2 locations

1. RASHAYS Wetherill Park or 2. RASHAYS Penrith

12.30 pm: Choose from