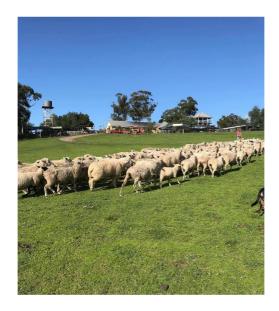

10.00 am: Sheep Dog Show

**10.30 am:** Sheep Shearing Show and Wool touching.

**11.30 am:** Arrive at RASHAYS Restaurant Lunch – 2 locations

1. RASHAYS Wetherill Park or 2. RASHAYS Penrith

12.30 pm: Choose from