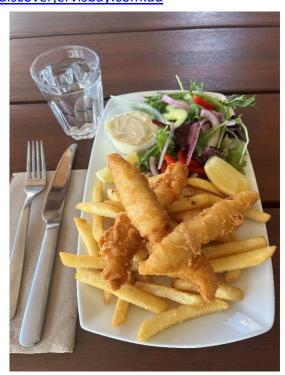

**LUNCH: FISHERMANS WHARF RESTAURANT JERVIS BAY** 

Address: Dolphin Watch- Jervis Bay Wild wharf- waterfront location-

same location as the dolphin cruise!

**FOC policy**: 11<sup>TH</sup> MEAL IS FREE 1 per group

**Open**: Lunch 11.30-200pm and Dinner from 5.30pm **Seating**: 100 pax and more seating will be coming soon

MENU: Crispy fried fish. Chips and garden salad and served with Korean Corn Tea and Gochujang Hot Sauce.