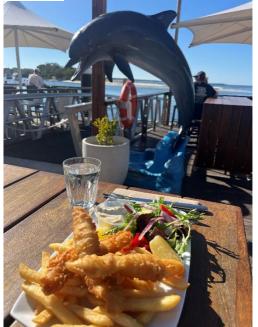

**LUNCH: FISHERMANS WHARF RESTAURANT JERVIS BAY** 

Address: Dolphin Watch- Jervis Bay Wild wharf- waterfront location-

same location as the dolphin cruise!

**FOC policy**: 11<sup>TH</sup> MEAL IS FREE 1 per group

**Open**: Lunch 11.30-200pm and Dinner from 5.30pm **Seating**: 100 pax and more seating will be coming soon

MENU: Crispy fried fish. Chips and garden salad and served with Korean Corn Tea and Gochujang Hot Sauce.

CRUISES: Jervis Bay Wild - Dolphin Watch Cruise Location:

Currambene Wharf, Huskisson NSW 2540

NET RATES from 1st Apr 2024:

Dolphins 1.5 hours Flat rate: \$19.50 pp Whales 2.0 hours Adults \$40.00 Child \$ 25.00 Cruise FOC POLICY: Maximum 2 FOC per group.